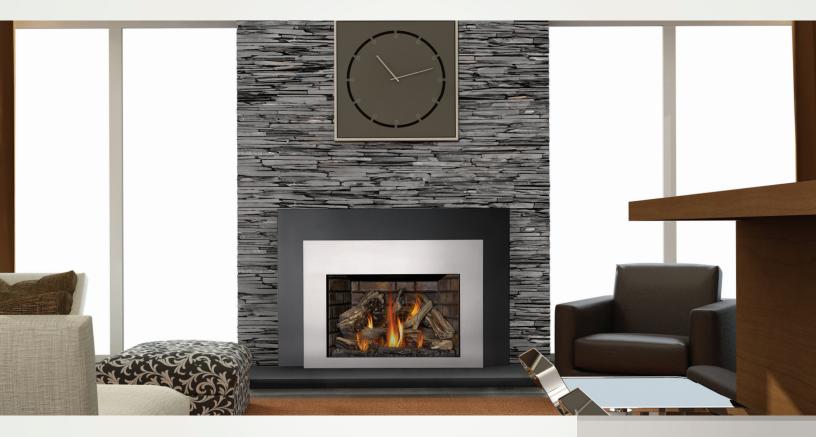

## **INFRARED**<sup>®</sup> X4 XIR4 – GAS INSERT

## UP TO 40,000 BTU'S • IRONWOOD" LOG SET • STUNNING TRIPLE FLAME

- 24 1/4"h x 34 3/4"w x 16 5/8"d
- Exclusive dual burner system allows for full modulation of both front and rear burners from 16,000 up to 40,000 BTU's
- · Front burner can be modulated independently from 16,000 to 22,000 BTU's
- · Fuel saving electronic ignition with battery back-up
- · Back-up control system ensures reliable use, even during power failures
- Clean face design with a massive 563 sq. in. viewing area
- Safety Screen Included
- Exclusive NIGHT LIGHT<sup>®</sup> comes standard
- Heat circulating blower comes standard
- Realistic IRONWOOD<sup>®</sup> log set fills the impressively large firebox
- Optional decorative accessories
- Optional ACS anti condensation switch available