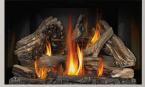

## **INFRARED**<sup>®</sup> X4 XIR4 – GAS INSERT

## UP TO 40,000 BTU'S • IRONWOOD" LOG SET • STUNNING TRIPLE FLAME

- 24 1/4"h x 34 3/4"w x 16 5/8"d
- Exclusive dual burner system allows for full modulation of both front and rear burners from 16,000 up to 40,000 BTU's
- · Front burner can be modulated independently from 16,000 to 22,000 BTU's
- · Fuel saving electronic ignition with battery back-up
- · Back-up control system ensures reliable use, even during power failures
- Clean face design with a massive 563 sq. in. viewing area
- Safety Screen Included
- Exclusive NIGHT LIGHT<sup>®</sup> comes standard
- Heat circulating blower comes standard
- Realistic IRONWOOD<sup>®</sup> log set fills the impressively large firebox
- Optional decorative accessories
- Optional ACS anti condensation switch available